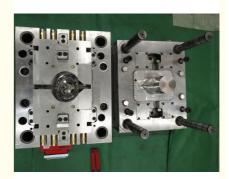

## **Product Specification**

| Service Type:   | Injection Molding Services                                            |
|-----------------|-----------------------------------------------------------------------|
| • Tolerance:    | ±0.05mm                                                               |
| • Size:         | Max. Mold Size: 1500 X 1200mm                                         |
| Lead Time:      | 3-4 Weeks                                                             |
| Mold Base:      | LKM, HASCO, DME, Etc.                                                 |
| Surface Finish: | Polishing, Texturing, Painting, Etc.                                  |
| Cavity:         | Single Or Multi-Cavity                                                |
| Software:       | UG, Pro/E, SolidWorks, Etc.                                           |
| Highlight:      | EDM Plastic Moulding Services,<br>Injection Plastic Moulding Services |

#### **Product Description:**

Injection Molding Services is a process of forming objects from plastic materials. It can be used to create products with high precision and accuracy. We specialize in plastic injection molding and offer a variety of services that can be tailored to meet the needs of your project. Our injection molding services offer a variety of surface finishes such as polishing, texturing, painting, and more. We use high-grade plastics such as ABS, PC, PP, PA, POM, and others to create high-quality molds that can last up to 500,000 to 1,000,000 shots. We take pride in our ability to achieve tight tolerances of ±0.05mm for each injection molding project. We can provide both single and multi-cavity molds to meet your specifications. We are well-equipped with the latest technology and techniques to offer you reliable injection molding services for your projects.

### **Technical Parameters:**

| Attribute      | Value                                                |
|----------------|------------------------------------------------------|
| Software       | UG, Pro/E, SolidWorks, Etc.                          |
| Service Type   | Injection Molding Services                           |
| Surface Finish | Polishing, Texturing, Painting, Etc.                 |
| Cavity         | Single Or Multi-Cavity                               |
| Mold Life      | 500,000-1,000,000 Shots                              |
| Mold Base      | LKM, HASCO, DME, Etc.                                |
| Process        | Injection Molding, Overmolding, Insert Molding, Etc. |
| Lead Time      | 3-4 Weeks                                            |
| Size           | Max. Mold Size: 1500 X 1200mm                        |
| Weight         | Max. Mold Weight: 10,000kg                           |